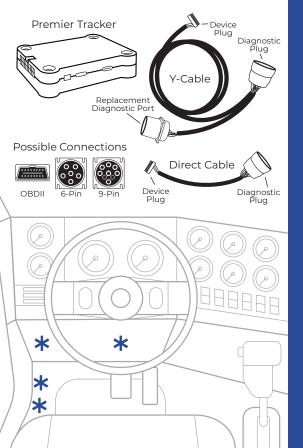

#### 1. Locate The Diagnostics Port

 Usually located under the steering console (see the asterisks (\*) on the diagram to the left for potential Diagnostic Port locations)

### 2. Cable Installation

- Y-Cable Installation
  - Remove the vehicle's existing
    Diagnostics Port from its mount
  - Connect the vehicle's Diagnostics Port to Diagnostic Plug of the provided Y-Cable
  - Mount the Replacement Diagnostic Port of the Y-Cable to where the original vehicle's Diagnostic Port was located to allow further diagnostics without interruption of service
- Direct Cable Installation
  - Connect the Diagnostic Plug of the Direct Cable into vehicle's Diagnostic Port