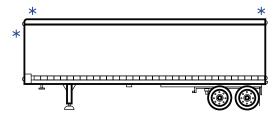

### Asset Tracking Device Installation

\* Recommended Installation Locations

## 2. Device Installation

- For optimal device performance face the internal antenna toward the sky with an unobstructed view
- The preferred mounting location is at the top of your asset
- No magnets or activation required because, the devices are activated before they are shipped